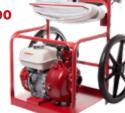

## 1.5" PORTABLE **HIGH PRESSURE PUMP**

Honda GX200 26' Suction Lift 120' Total Lift 78 GPM WAP000019

WAS \$1,460 \$1,168.00

2" FIRE CART COMES W/ 50' HOSE Honda GX200 26' Suction Lift 120' Total Lift 78 GPM HWG119615