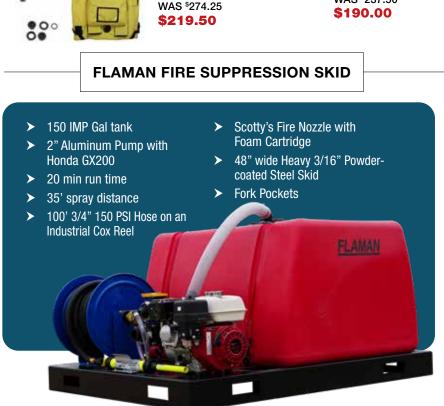

" FIRE CART COMES W/ 50' HOSE Honda GX200 26' Suction Lift 120' Total Lift 78 GPM HWG119615

WAS \$1,544.00 \$1,235.00





**35 GAL FIRE FIGHTER** 25' of hose with fire nozzle 12 volt pump 5 GPM HWG119620 \$1,125.00

SCOTTY'S FIREFIGHTERS



6" Cartridge HWG119700

WAS \$137.50 \$109.99

**15 GPM FOAM FAST** APPLICATOR 3/4GHT 6" Cartridge HWG119710

WAS \$281.25

\$224.99



6" FOAM FAST CARTRIDGES For 4010-3 & 4010-MINI Units 3pk HWG119720

WAS \$55.25 \$44.25

12" FOAM FAST CARTRIDGES For 4010-15, 30 & 50 GPM 3pk HWG119730

WAS \$97.50 \$78.00

6 GAL BRAVO BACKPACK with Water Hand Pump HWG119760 WAS \$274.25



**8 GPM FOAM** APPLICATOR Set at 1% Foam HWG119740

WAS \$149.50 \$119.75



15 GPM FOAM APPLICATOR Set At 1% Foam, 1 1/2" NPSH, W/1Gal(5L) Jug HWG119750

WAS \$237.50 \$190.00



Moosomin Prince Albert Saskatoon Southey Swan River Swift Current Yorkton 306.435.4143 306.764.6004 306.934.2121 306.726.4403 204.734.9999 306.778.3338 306.783.1689