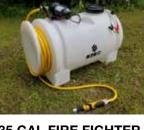

WAS \$1,544.00 \$1,235.00

**35 GAL FIRE FIGHTER** 25' of hose with fire nozzle 12 volt pump 5 GPM HWG119620 \$1,125.00

SCOTTY'S FIREFIGHTERS

6" Cartridge HWG119700

WAS \$137.50 \$109.99

**15 GPM FOAM FAST** APPLICATOR 3/4GHT 6" Cartridge HWG119710