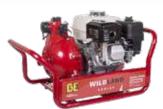

## 1.5" PORTABLE **HIGH PRESSURE PUMP**

Honda GX200 26' Suction Lift 120' Total Lift 78 GPM WAP000019

WAS \$1,460 \$1,168.00

2" FIRE CART COMES W/ 50' HOSE Honda GX200 26' Suction Lift 120' Total Lift 78 GPM HWG119615